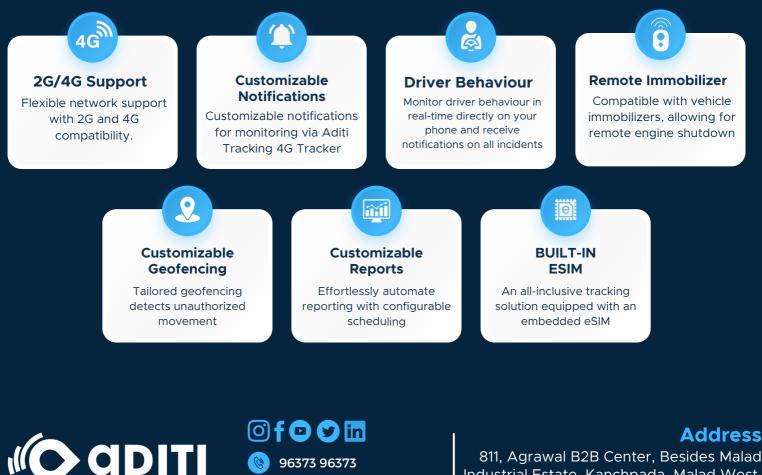

## HY CHOOSE **TRACKING 4G VEHICLE TRACKER?**

Our 4G GPS Tracking Device boasts superior performance and faster data transfer speeds compared to its 2G/3G counterparts, making it an ideal solution for managing fleets. With easy connectivity to our devices via PC or mobile software, real-time tracking of fleets becomes effortless.