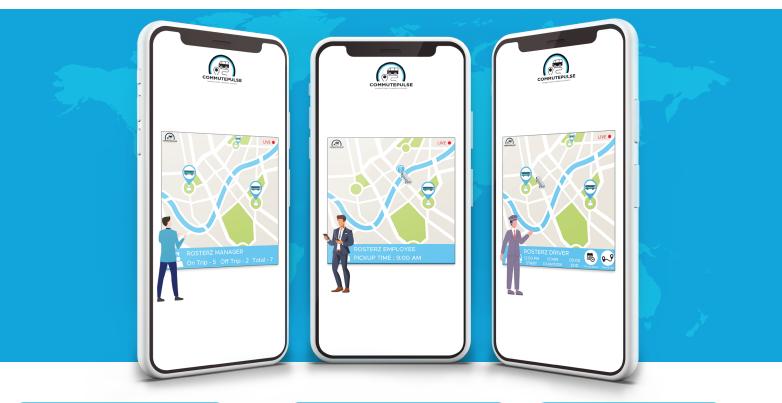

## **TAILORED FOR ALL!**

"We provide 3 distinct apps for managers, employees and drivers to meet every need!"

#### **ROSTER MANAGER APP**

- Route planning and driver dispatch
- Manage time-off's, holidays, and multiple shifts 🗸
- Access to KPIs, fleet and driver metrics

#### **ROSTER EMPLOYEE APP**

- Change pickup location
- Track fleet location in real-time
- Get alerts for an approaching ride

#### **ROSTER DRIVER APP**

- Get precise directions
- SOS button for accidents or emergencies
- Take employee attendance via QR codes or RFID