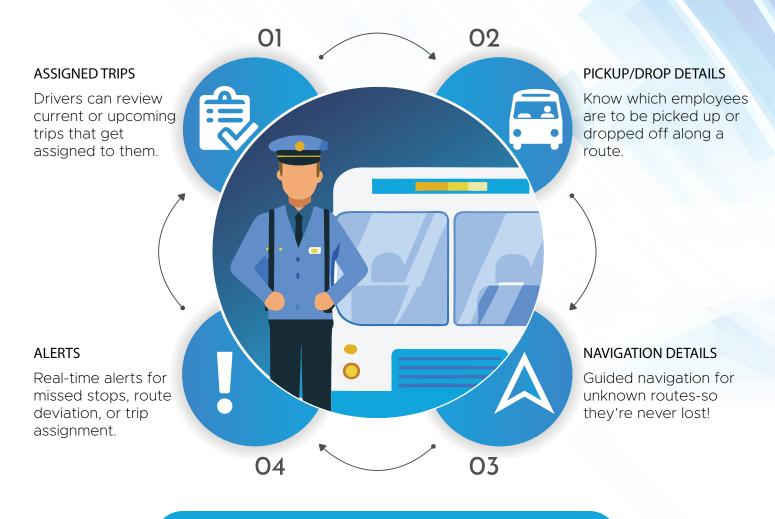

### **ROSTER DRIVER APP FEATURES**

Taking care of your drivers is quintessential to smooth employee transfers.

Here's how you can make it easy for your drivers: