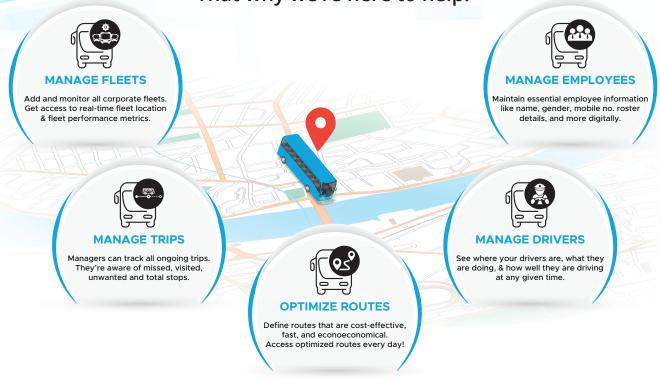

## **ROSTER MANAGER APP FEATURES**

Planning routes for hundreds of employees, adjusting trip schedules for holidays, or keeping transportation costs low isn't easy.

That why we're here to help!