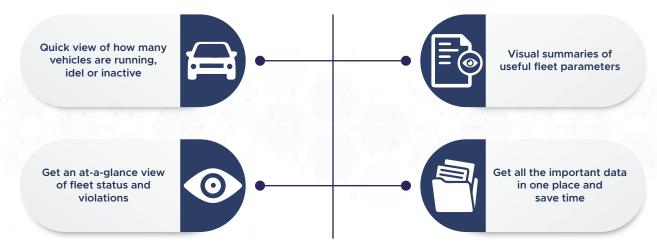

#### YOUR DATA, YOUR WAY

With a completely customizable dashboard, the app enables fleet managers to swiftly access the data that matters most, making fleet tracking and management simple and efficient.

### **NEVER MISS A BEAT WITH REPORTS AND ALERTS**

Detailed reports and real-time alerts keep fleet managers constantly updated, making sure they're always aware of what's happening with their fleet.