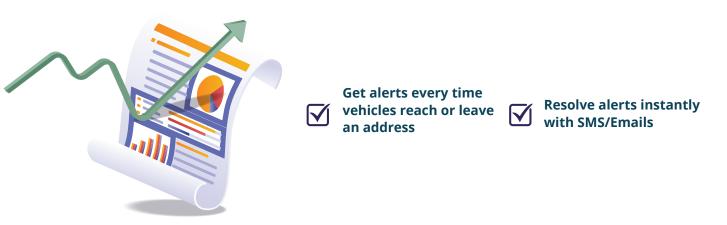

#### **GEOFENCING FOR SMARTER FLEET MANAGEMENT**

Create virtual zones on the map with a defined radius, enabling fleet managers to enforce mandatory areas or restrict access to certain locations for improved fleet control.

Alerts for leaving and entering gefence

Inactivity and overstay alerts

Know when a vehicle reaches or departs an address

Notifications for reaching and passed address