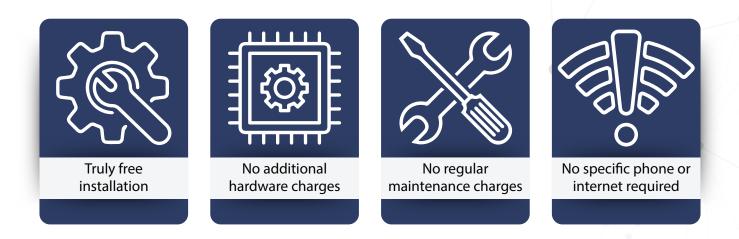

## EFFORTLESS AND AFFORDABLE TRACKING

GSM tracking is not only cost-efficient but also incredibly convenient. With minimal setup and no maintenance, it's the perfect solution for budget-conscious fleet managers.