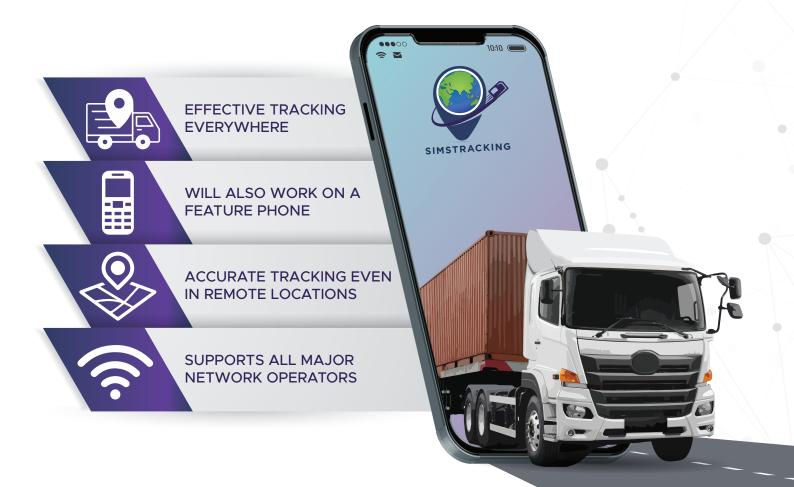

#### HOW IT WORKS

GSM stands for Global System for Mobile Communication. With GSM, tracking a vehicle is possible simply through the mobile network. Fleet managers can monitor vehicles without needing an internet connection or extra devices, as long as the driver's mobile network is available.

## **NO INTERNET? NO PROBLEM!**

GSM tracking uses only the mobile network, so an active internet connection is not required. It works perfectly even in areas where internet access is limited or unavailable.

### TRACK YOUR FLEET WITH EASE USING OUR MOBILE APP

Access sophisticated tracking features anytime through our mobile app. With everything in one place, fleet managers can ensure smooth operations