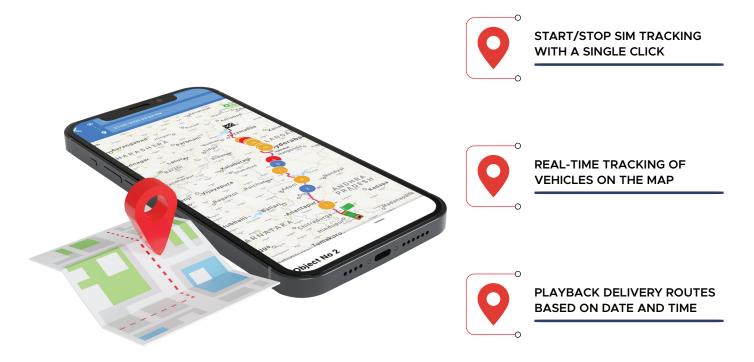

### ADVANCED LIVE TRACKING FOR FLEET MANAGEMENT

With our next-gen live tracking, fleet managers can monitor all vehicles in real-time. The app provides a detailed map view to track vehicles and assign destinations efficiently.