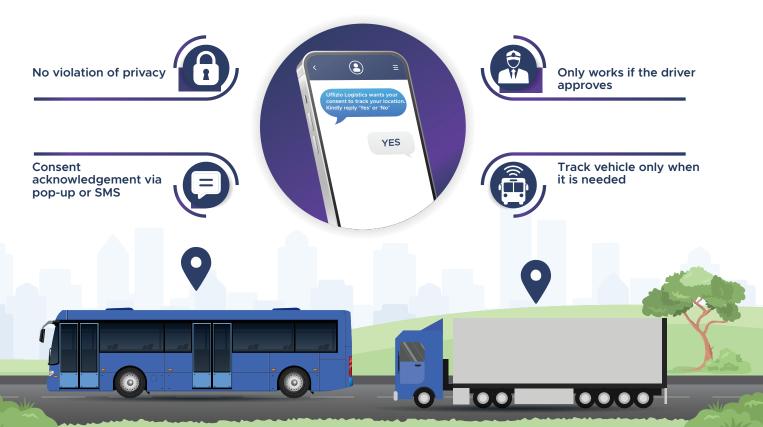

### YOUR PRIVACY, OUR PRIORITY

With GSM tracking, we offer a transparent, easy-to-use solution that respects your privacy. Our consent-based approach ensures full transparency and no invasion of privacy.