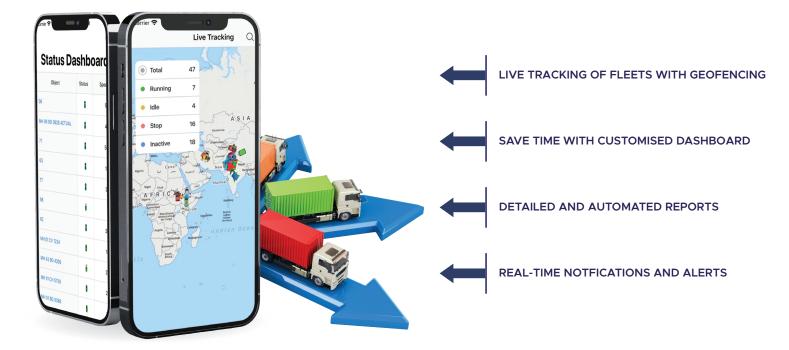

### ADVANCED LIVE TRACKING FOR FLEET MANAGEMENT

With our next-gen live tracking, fleet managers can monitor all vehicles in real-time. The app provides a detailed map view to track vehicles and assign destinations efficiently.

#### YOUR DATA, YOUR WAY

With a completely customizable dashboard, the app enables fleet managers to swiftly access the data that matters most, making fleet tracking and management simple and efficient.

### **NEVER MISS A BEAT WITH REPORTS AND ALERTS**

Detailed reports and real-time alerts keep fleet managers constantly updated, making sure they're always aware of what's happening with their fleet.