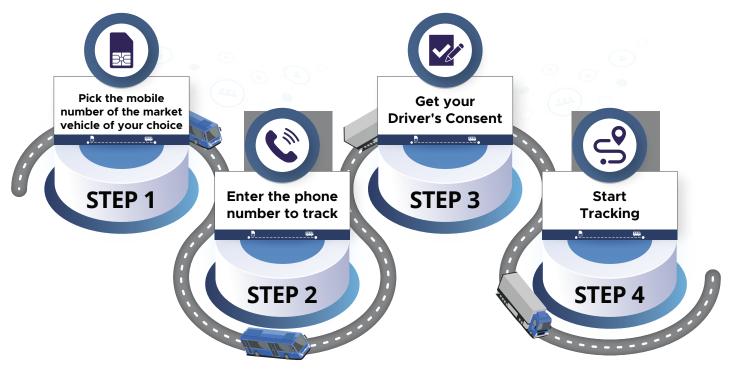

#### HOW IT WORKS

GSM stands for Global System for Mobile Communication. With GSM, tracking a vehicle is possible simply through the mobile network. Fleet managers can monitor vehicles without needing an internet connection or extra devices, as long as the driver's mobile network is available.