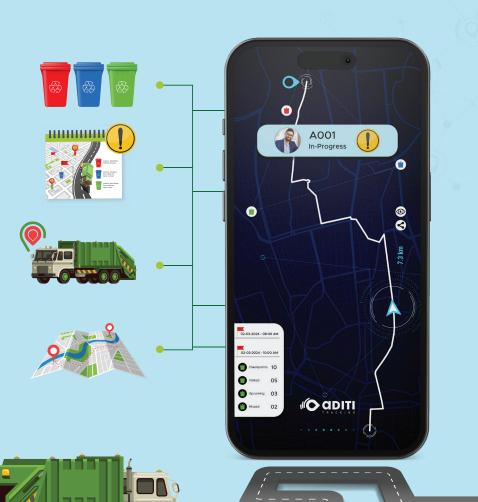

## Live Tracking

#### Explore a whole new level of tracking, beyond the ordinary!

Staying updated on waste collection tasks is crucial, and we know you want insights into your team's and fleet's performance. That's why we've streamlined it all onto a single screen! Check out what our live-tracking screen can do for you:

Red , Blue & Green dustbin icons indicate missed, in-progress & completed jobs

See the timing and type of alert occurrences along the route

Stay updated with live vehicle status and location. You can also playback past collection routes

Review the time of collection. Compare permissible halt times with actual ones