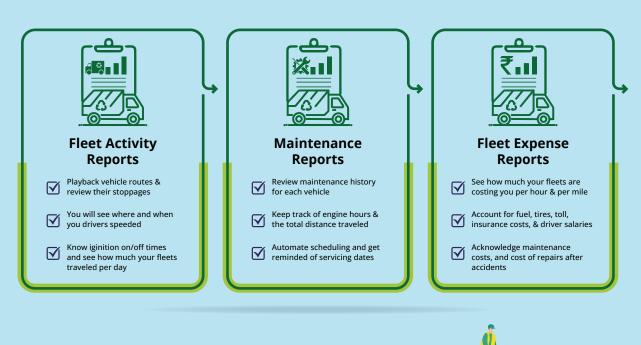

#### Benefit from the perseverance and effort you put in

Each year, global waste generation rises at an alarming rate, making the demand for sustainable waste management solutions more urgent than ever