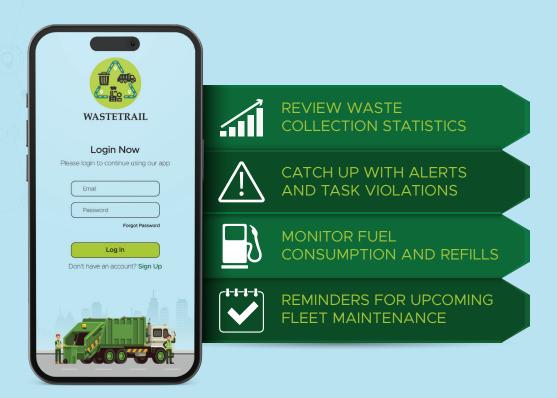

#### TRACK DAILY COLLECTIONS AND GET REAL-TIME WORK HOUR INSIGHTS

Easily spot missed points and monitor trip completion without alerts.

#### Access to everything you'll ever need!

Stay on top of daily collections and monitor work hours as they happen. Instantly notice when your team skips important points and see how many trips they complete without any issues.

#### Analytics at your fingertips: Harness real-time data to produce impactful results.

Your business thrives on fleet performance, and every choice you make impacts their uptime. Empower yourself with real-time data to ensure you're always making the right call.